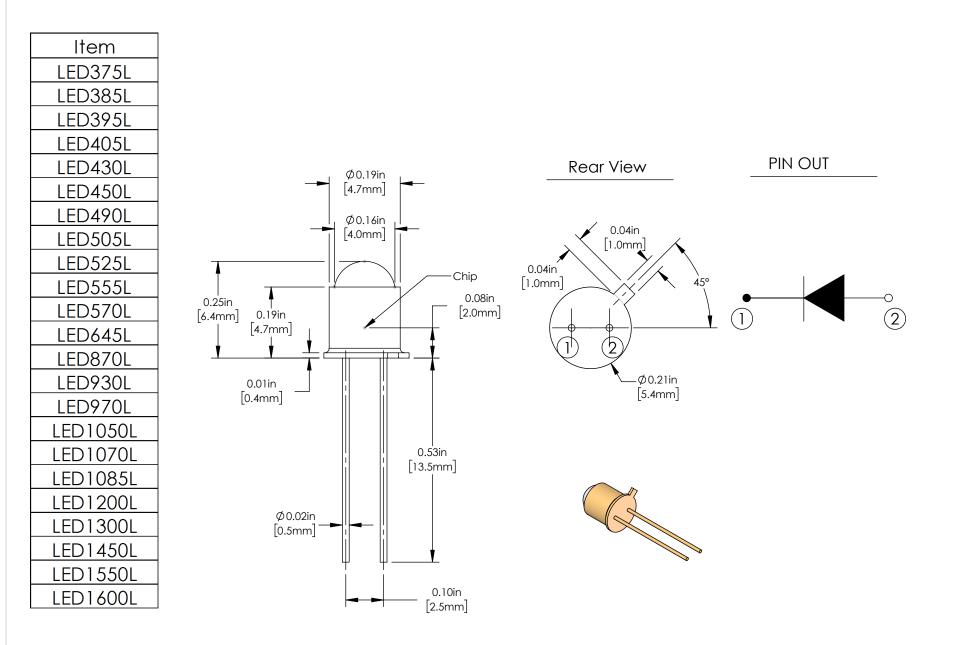

| FOR INFORMATION ONLY           |
|--------------------------------|
| NOT FOR MANUFACTURING PURPOSES |

|   | DRAWING PROJECTION                                                   |      |           | THORLABS  www.thorlabs.com     |           |      |
|---|----------------------------------------------------------------------|------|-----------|--------------------------------|-----------|------|
|   |                                                                      | NAME | DATE      |                                |           |      |
|   | DRAWN                                                                | ΥH   | 06/APR/18 | Unmounted LED with Glass Lens, |           | J-18 |
| A | APPROVAL                                                             | ZH   | 06/APR/18 | MATERIAL                       |           | REV  |
|   | COPYRIGHT © 2018 BY THORLABS                                         |      |           | NA                             |           | Α    |
| H | VALUES IN PARENTHESIS ARE CALCULATED AND MAY CONTAIN ROUNDOFF ERRORS |      |           | ITEM #                         | APPROX WE | IGHT |
|   |                                                                      |      |           | SEE LIST                       | 1g        |      |