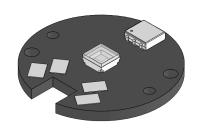

## **CAUTION!**

TO ENSURE PROPER HEAT MANAGEMENT, MOUNT THE METAL-CORE PRINTED CIRCUIT BOARD (MCPCB) TO AN ADEQUATE HEAT SINK

|  | DRAWING PROJECTION                                                                                 |      |           | THORLABS.com           |           |      |
|--|----------------------------------------------------------------------------------------------------|------|-----------|------------------------|-----------|------|
|  |                                                                                                    | NAME | DATE      | 265nm LED ON MCPCB     |           |      |
|  | DRAWN                                                                                              | Hit. | 08/JUL/19 | 263HITI ELD ON MICE CE |           |      |
|  | APPROVAL                                                                                           | DL   | 08/JUL/19 | MATERIAL N. / A        |           | REV  |
|  | COPYRIGHT © 2019 BY THORLABS  VALUES IN PARENTHESIS ARE CALCULATED AND MAY CONTAIN ROUNDOFF ERRORS |      |           | N/A                    |           | Α    |
|  |                                                                                                    |      |           | M265D3                 | APPROX WE | IGHT |