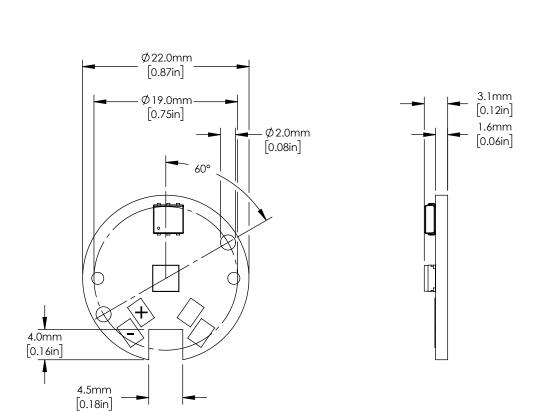

## **CAUTION!**

TO ENSURE PROPER HEAT MANAGEMENT, MOUNT THE METAL-CORE PRINTED CIRCUIT BOARD (MCPCB) TO AN ADEQUATE HEAT SINK

|  | DRAWING PROJECTION                                                                                 |      |           | THORLABS.com           |           |      |
|--|----------------------------------------------------------------------------------------------------|------|-----------|------------------------|-----------|------|
|  |                                                                                                    | NAME | DATE      | 265nm LED ON MCPCB     |           |      |
|  | DRAWN                                                                                              | Hit. | 08/JUL/19 | 263HITI ELD ON MICE CE |           |      |
|  | APPROVAL                                                                                           | DL   | 08/JUL/19 | MATERIAL N. / A        |           | REV  |
|  | COPYRIGHT © 2019 BY THORLABS  VALUES IN PARENTHESIS ARE CALCULATED AND MAY CONTAIN ROUNDOFF ERRORS |      |           | N/A                    |           | Α    |
|  |                                                                                                    |      |           | M265D3                 | APPROX WE | IGHT |