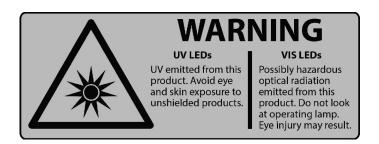

## **CAUTION!**

TO ENSURE PROPER HEAT MANAGEMENT, MOUNT THE METAL-CORE PRINTED CIRCUIT BOARD (MCPCB) TO AN ADEQUATE HEAT SINK

|  | DRAWING PROJECTION                                                                                 |      |           | THORLABS.com           |           |      |
|--|----------------------------------------------------------------------------------------------------|------|-----------|------------------------|-----------|------|
|  |                                                                                                    | NAME | DATE      | 265nm LED ON MCPCB     |           |      |
|  | DRAWN                                                                                              | Hit. | 08/JUL/19 | 263HITI ELD ON MICE CE |           |      |
|  | APPROVAL                                                                                           | DL   | 08/JUL/19 | MATERIAL N. / A        |           | REV  |
|  | COPYRIGHT © 2019 BY THORLABS  VALUES IN PARENTHESIS ARE CALCULATED AND MAY CONTAIN ROUNDOFF ERRORS |      |           | N/A                    |           | Α    |
|  |                                                                                                    |      |           | M265D3                 | APPROX WE | IGHT |