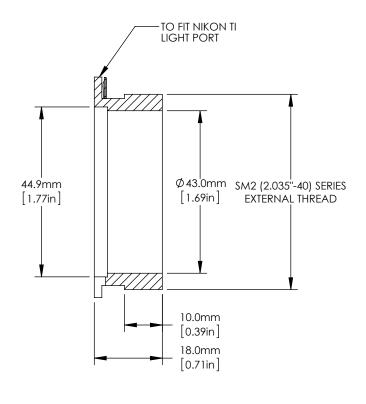

SECTION A-A

| DRAWING PROJECTION                                                   |      |           | THORLABS<br>www.thorlabs.com |                 |            |
|----------------------------------------------------------------------|------|-----------|------------------------------|-----------------|------------|
|                                                                      | NAME | DATE      | SM2 Adapter                  |                 |            |
| DRAWN                                                                | KB   | 15/JAN/15 | for Nikon Micr               | oscopes         |            |
| APPROVAL                                                             | EG   | 15/JAN/15 | MATERIAL DI CI A 10 0 0      | l: a al         | REV        |
| COPYRIGHT © 2015 BY THORLABS                                         |      |           | Al, Black Anodized           |                 | C          |
| VALUES IN PARENTHESIS ARE CALCULATED AND MAY CONTAIN ROUNDOFF ERRORS |      |           | SM2A17                       | APPROX WE 0.085 | ight<br>kg |

FOR INFORMATION ONLY NOT FOR MANUFACTURING PURPOSES