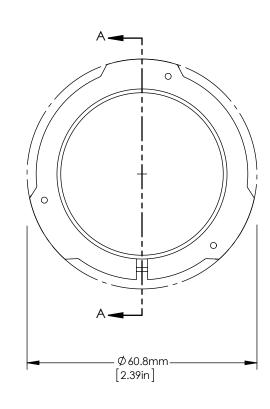

SECTION A-A

| DRAWING PROJECTION                                                   |      |           | THORLABS<br>www.thorlabs.com |                 |            |
|----------------------------------------------------------------------|------|-----------|------------------------------|-----------------|------------|
|                                                                      | NAME | DATE      | SM2 Adapter                  |                 |            |
| DRAWN                                                                | KB   | 15/JAN/15 | for Nikon Micr               | oscopes         |            |
| APPROVAL                                                             | EG   | 15/JAN/15 | MATERIAL DI CI A 10 0 0      | l: a al         | REV        |
| COPYRIGHT © 2015 BY THORLABS                                         |      |           | Al, Black Anodized           |                 | C          |
| VALUES IN PARENTHESIS ARE CALCULATED AND MAY CONTAIN ROUNDOFF ERRORS |      |           | SM2A17                       | APPROX WE 0.085 | ight<br>kg |

FOR INFORMATION ONLY NOT FOR MANUFACTURING PURPOSES