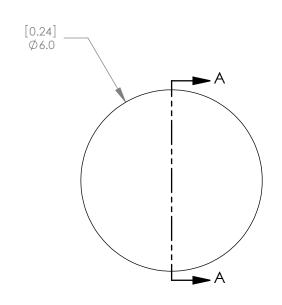

- NOTES/SPECIFICATIONS:
  1. DESIGN WAVELENGTH: 587.6nm
- 2.
- FOCAL LENGTH: f=-23.9mm ± 1%
  BACK FOCAL LENGTH(REF): bf=-25.2mm
  CLEAR APERTURE: >90%
- SURFACE QUALITY: 40-20 SCRATCH-DIG 5.
- 6. CENTRATION: <3arcmin
- 7. DIAMETER TOLERANCE: +0.0/-0.1mm
- THICKNESS TOLERANCE: ±0.1mm 8.
- COATING: BBAR Ravg<0.5% FROM 350nm-700nm, 0° AOI, ON OUTER OPTICAL SURFACES