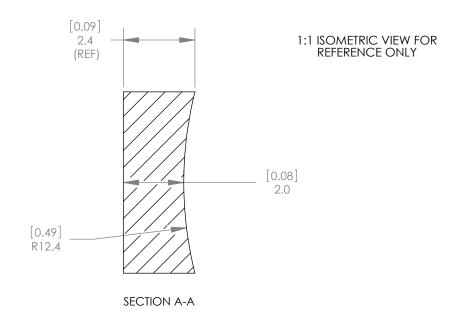

- NOTES/SPECIFICATIONS:
  1. DESIGN WAVELENGTH: 587.6nm
- 2.
- FOCAL LENGTH: f=-23.9mm ± 1%
  BACK FOCAL LENGTH(REF): bf=-25.2mm
  CLEAR APERTURE: >90%
- SURFACE QUALITY: 40-20 SCRATCH-DIG 5.
- 6. CENTRATION: <3arcmin
- 7. DIAMETER TOLERANCE: +0.0/-0.1mm
- THICKNESS TOLERANCE: ±0.1mm 8.
- COATING: BBAR Ravg<0.5% FROM 350nm-700nm, 0° AOI, ON OUTER OPTICAL SURFACES